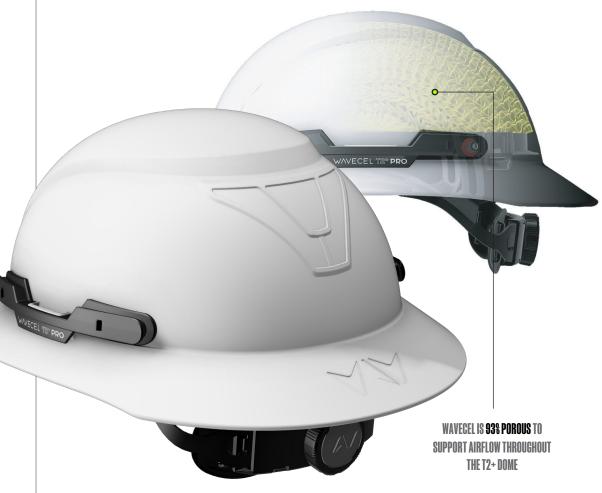

## WAVECEL TECHNOLOGY

Unprecedented brain protection from impacts, falls, and rotational forces that cause brain injury

MADE IN THE USA

COOLER WAVECEL'S 93% POROSITY ALLOWS FOR AIR FLOW

SAFER SUPERIOR PROTECTION FROM BRAIN INJURY

LOWER 20% LOWER PROFILE: LESS BUMPING AND CLIPPING

LIGHTER WEIGHT OPTIMIZED FOR ALL-DAY COMFORT